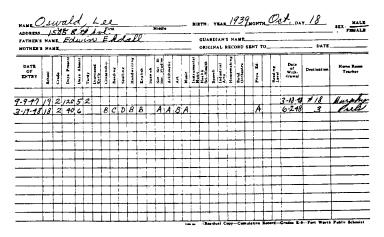

## CUMULATIVE RECORD, (Copy) FORT WORTH PUBLIC SCHOOLS.

Also,

LIST OF SCHOOLS, BY NUMBER, LEE OSWALD ATTENDED IN THE FORT WORTH PUBLIC SCHOOL DISTRICT.

## COMMISSION EXHIBIT NO. 1873-L-Continued

COMMISSION EXHIBIT No. 1873-L-Continued

|                                          |                   |                        | CITY COUNCIL<br>Willard Arm<br># E Marche, Jr<br>7 2 Marm<br>Martis F Monte                                                                            | City of Fort Worth                                                                                                                                                                                       | CITY COUNCIL<br>Beranfon Jones<br>Narvin B Suannon<br>R M Stovalu<br>Dovee Willis |
|------------------------------------------|-------------------|------------------------|--------------------------------------------------------------------------------------------------------------------------------------------------------|----------------------------------------------------------------------------------------------------------------------------------------------------------------------------------------------------------|-----------------------------------------------------------------------------------|
| LIST OF ELEMENTARY SCHOOLS IN FORT WORTH |                   |                        | CATO & HIGHTOWER<br>Chieff of Police                                                                                                                   | TEXAS                                                                                                                                                                                                    |                                                                                   |
| ATTENDED BY LEE HARVEY OSWALD.           |                   | January 24, 1964       |                                                                                                                                                        |                                                                                                                                                                                                          |                                                                                   |
| <u>ic</u><br>:                           | Name of School:   | Address of School:     |                                                                                                                                                        | INFORMATION SHEET                                                                                                                                                                                        |                                                                                   |
|                                          | George C. Clarke  | 3300 So. Henderson St. |                                                                                                                                                        |                                                                                                                                                                                                          |                                                                                   |
|                                          | Lily B. Clayton   | 2000 Park Place Ave.   | Nothing in our files, Records Bureau, and I. D.<br>Bureaus on this subject, Lee Harvey Oswald. How-<br>ever, I did receive information that Lee Harvey | D.                                                                                                                                                                                                       |                                                                                   |
|                                          | Arlington Heights | 5100 El Campo          |                                                                                                                                                        | How-                                                                                                                                                                                                     |                                                                                   |
|                                          | Ridglea West      | a West 7325 Kermit     | Os<br>by<br>St                                                                                                                                         | Osweld brought his Russian born wife and child<br>by the I. D. Bureau after their return to the United<br>States, at which time she was fingerprinted by this<br>Bureau for the Immigration Authorities. |                                                                                   |
|                                          |                   |                        | th                                                                                                                                                     | records were maintained in the J. D. Burea<br>e prints, as they were forwarded to the Imm<br>on Office.                                                                                                  |                                                                                   |