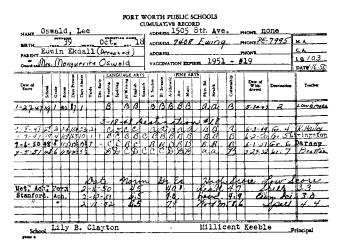

## CUMULATIVE RECORD, (Copy) FORT WORTH PUBLIC SCHOOLS.

Also,

LIST OF SCHOOLS, BY NUMBER, LEE OSWALD ATTENDED IN THE FORT WORTH PUBLIC SCHOOL DISTRICT.

## COMMISSION EXHIBIT NO. 1873-L-Continued

COMMISSION EXHIBIT No. 1873-L-Continued

|                                          |                   |                        | CITY COUNCIL<br>Willard Arm<br># E Marche, Jr<br>7 2 Marm<br>Martis F Monte                                                                            | City of Fort Worth                                                                                                                                                                                       | CITY COUNCIL<br>Beranfon Jones<br>Narvin B Suannon<br>R M Stovalu<br>Dovee Willis |
|------------------------------------------|-------------------|------------------------|--------------------------------------------------------------------------------------------------------------------------------------------------------|----------------------------------------------------------------------------------------------------------------------------------------------------------------------------------------------------------|-----------------------------------------------------------------------------------|
| LIST OF ELEMENTARY SCHOOLS IN FORT WORTH |                   |                        | CATO & HIGHTOWER<br>Chieff of Police                                                                                                                   | TEXAS                                                                                                                                                                                                    |                                                                                   |
| ATTENDED BY LEE HARVEY OSWALD.           |                   | January 24, 1964       |                                                                                                                                                        |                                                                                                                                                                                                          |                                                                                   |
| <u>ic</u><br>:                           | Name of School:   | Address of School:     |                                                                                                                                                        | INFORMATION SHEET                                                                                                                                                                                        |                                                                                   |
|                                          | George C. Clarke  | 3300 So. Henderson St. |                                                                                                                                                        |                                                                                                                                                                                                          |                                                                                   |
|                                          | Lily B. Clayton   | 2000 Park Place Ave.   | Nothing in our files, Records Bureau, and I. D.<br>Bureaus on this subject, Lee Harvey Oswald. How-<br>ever, I did receive information that Lee Harvey | D.                                                                                                                                                                                                       |                                                                                   |
|                                          | Arlington Heights | 5100 El Campo          |                                                                                                                                                        | How-                                                                                                                                                                                                     |                                                                                   |
|                                          | Ridglea West      | a West 7325 Kermit     | Os<br>by<br>St                                                                                                                                         | Osweld brought his Russian born wife and child<br>by the I. D. Bureau after their return to the United<br>States, at which time she was fingerprinted by this<br>Bureau for the Immigration Authorities. |                                                                                   |
|                                          |                   |                        | th                                                                                                                                                     | records were maintained in the J. D. Burea<br>e prints, as they were forwarded to the Imm<br>on Office.                                                                                                  |                                                                                   |