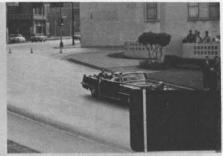

PHOTOGRAPH FROM ZAPRUDER FILM

PHOTOGRAPH FROM RE-ENACTMENT

PHOTOGRAPH THROUGH RIFLE SCOPE

| DISTAL | ICE TO STATION C       | 116.3 FT. |
|--------|------------------------|-----------|
| DISTA  | NCE TO RIFLE IN WINDOW | 156.3 FT. |
| ANGLE  | TO RIFLE IN WINDOW     | 24°03′    |
| DISTA  | ICE TO OVERPASS        | 371.7 FT. |
| ANGLE  | TO OVERPASS            | 0°03′     |