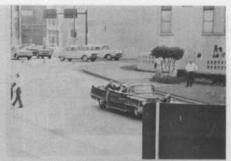

PHOTOGRAPH FROM ZAPRUDER FILM

PHOTOGRAPH THROUGH RIFLE SCOPE

| DISTANCE | TO STATION C       | 95.6 FT.  |
|----------|--------------------|-----------|
| DISTANCE | TO RIFLE IN WINDOW | 138.2 FT. |
| ANGLE TO | RIFLE IN WINDOW    | 26°52′    |
| DISTANCE | TO OVERPASS        | 391.5 FT. |
| ANGLE TO | OVERPASS           | 0°07'     |

FRAME 166