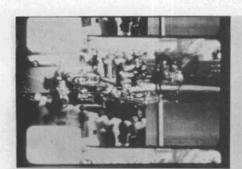

## COMMISSION EXHIBIT 889

PHOTOGRAPH FROM ZAPRUDER FILM

PHOTOGRAPH FROM RE-ENACTMENT

PHOTOGRAPH THROUGH RIFLE SCOPE

| DISTANCE TO STATION C 114.8 FT.       |
|---------------------------------------|
| DISTANCE TO RIFLE IN WINDOW 154.9 FT. |
| ANGLE TO RIFLE IN WINDOW 24°14'       |
| DISTANCE TO OVERPASS 372.5 FT.        |
| ANGLE TO OVERPASS 0°03'               |

FRAME 185