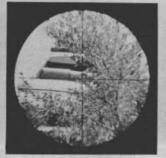

## COMMISSION EXHIBIT 889

PHOTOGRAPH FROM ZAPRUDER FILM

PHOTOGRAPH FROM RE-ENACTMENT

PHOTOGRAPH THROUGH RIFLE SCOPE

| DISTANCE TO STATION C 114.8 FT.       |
|---------------------------------------|
| DISTANCE TO RIFLE IN WINDOW 154.9 FT. |
| ANGLE TO RIFLE IN WINDOW 24°14'       |
| DISTANCE TO OVERPASS 372.5 FT.        |
| ANGLE TO OVERPASS 0°03'               |

FRAME 185