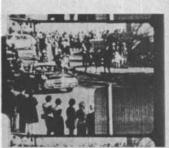

PHOTOGRAPH FROM ZAPRUDER FILM

PHOTOGRAPH THROUGH RIFLE SCOPE

| DISTANCE | TO STATION C       | 95.6 FT.  |
|----------|--------------------|-----------|
| DISTANCE | TO RIFLE IN WINDOW | 138.2 FT. |
| ANGLE TO | RIFLE IN WINDOW    | 26°52′    |
| DISTANCE | TO OVERPASS        | 391.5 FT. |
| ANGLE TO | OVERPASS           | 0°07'     |

FRAME 166