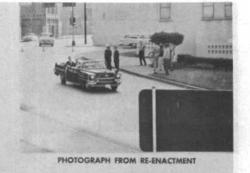

## COMMISSION EXHIBIT 889

PHOTOGRAPH FROM ZAPRUDER FILM

PHOTOGRAPH FROM RE-ENACTMENT

PHOTOGRAPH THROUGH RIFLE SCOPE

| DISTANCE TO STATION C 114.8 FT.       |
|---------------------------------------|
| DISTANCE TO RIFLE IN WINDOW 154.9 FT. |
| ANGLE TO RIFLE IN WINDOW 24°14'       |
| DISTANCE TO OVERPASS 372.5 FT.        |
| ANGLE TO OVERPASS 0°03'               |

FRAME 185