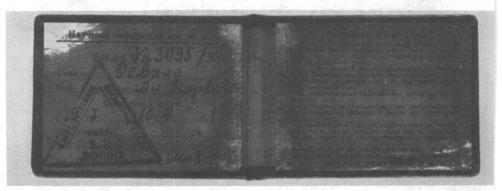

## V. I. LENIN MEMORIAL STATE LIBRARY OF THE USSR

Left side:

Science Reading Room No. 1

CARD No. V-3095/K

Surname: Oswald

Name and patronymic Lee Harvey

Valid for use

From: 7/9 to 7/10, 1961

Extended to: \_\_\_\_\_\_ 196\_\_\_\_

Registering Clerk (illegible signature)
Triangular stamp: "V. I. Lenin Memorial State Library of the U.S.S.R."

Right side:

## Extract From Rules of the Library

- Take care of the card and control sheet. In case of loss, duplicate may not be issued earlier than a month after the (date of) the written notice by a reader regarding the loss.
- 2. Reader's card is presented: (a) on entering the library; (b) on receiving books; (c) on demand of the administration; (d) in renewal of registration for another year.
  - 3. Transfer of the card to another person is strictly prohibited.
- 4. A temporary card, valid for one day, is issued to readers who forgot their permanent cards, 3 times a year.
- 5. It is prohibited to take out literature from the reading room or to bring in own books, magazines, newspapers, clippings or other materials into the reading room.