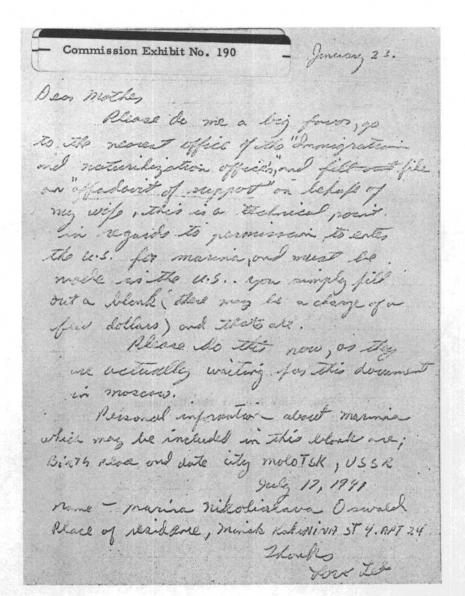

January 23

## Dear Mother

Please do me a big favor go to the nearest office of the "Immigration and Naturalization offices" and file an "affadavit (sic) of support" on behalf of my wife, this is a technical point in regards to permission to enter the U.S. for Marina, and must be made in the U.S. You simply fill out a blank (there may be a charge of a few dollars) and that's all.

Please do this now, as they are actually waiting for this document in Moscow. Personal information about Marina which may be included in this blank are: Birth Place and date city Molotsk, USSR

July 17, 1941

Name – Marina Nikolialava Oswald Place of residence, Minsk Kalinina St. 4 Apt. 4

Thanks Love Lee

Commission Exhibit 190—Continued