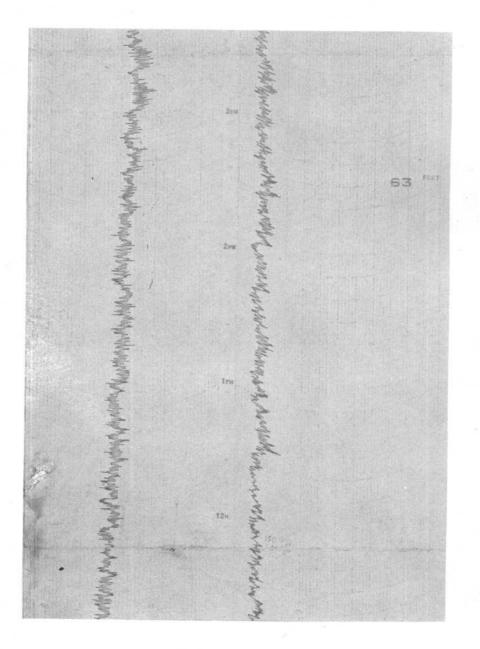

## Addendum B: Report on Wind Conditions in Dallas, Tex., November 22, 1963

U.S. DEPARTMENT OF COMMERCE National Oceanic and Atmospheric Administration ENVIRONMENTAL DATA SERVICE National Climatic Center Federal Building Asheville, N. C. 28801

We are furnishing the materials listed below:

DEPARTMENT OF COMMERCE CERTIFIED COPY:

WIND GUST RECORDER CHART Dallas Naval Air Station, Texas November 22, 1963

Daniel B. Mitchell

Daniel B. Mitchell Director