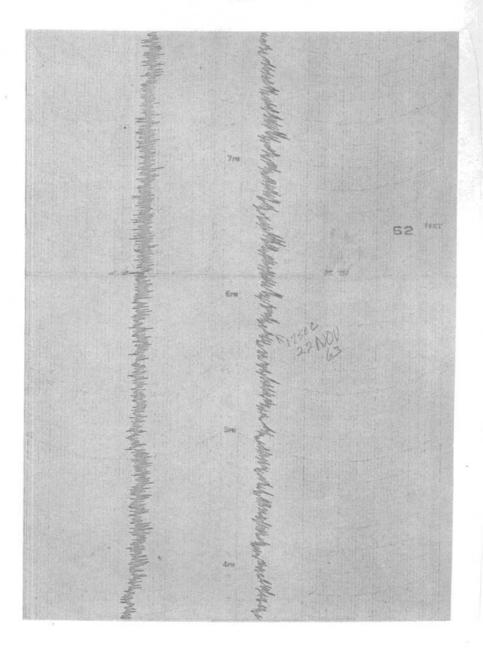

## Addendum B: Report on Wind Conditions in Dallas, Tex., November 22, 1963

U.S. DEPARTMENT OF COMMERCE National Oceanic and Atmospheric Administration ENVIRONMENTAL DATA SERVICE National Climatic Center Federal Building Asheville, N. C. 28801

We are furnishing the materials listed below:

DEPARTMENT OF COMMERCE CERTIFIED COPY:

WIND GUST RECORDER CHART Dallas Naval Air Station, Texas November 22, 1963

Daniel B. Mitchell

Daniel B. Mitchell Director