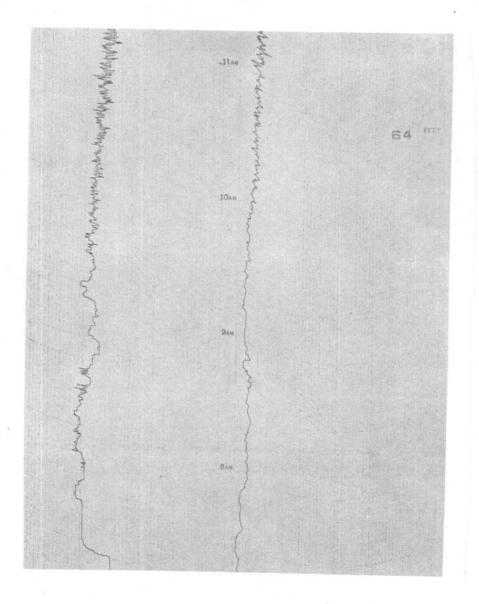

## Addendum B: Report on Wind Conditions in Dallas, Tex., November 22, 1963

U.S. DEPARTMENT OF COMMERCE National Oceanic and Atmospheric Administration ENVIRONMENTAL DATA SERVICE National Climatic Center Federal Building Asheville, N. C. 28801

We are furnishing the materials listed below:

DEPARTMENT OF COMMERCE CERTIFIED COPY:

WIND GUST RECORDER CHART Dallas Naval Air Station, Texas November 22, 1963

Daniel B. Mitchell

Daniel B. Mitchell Director